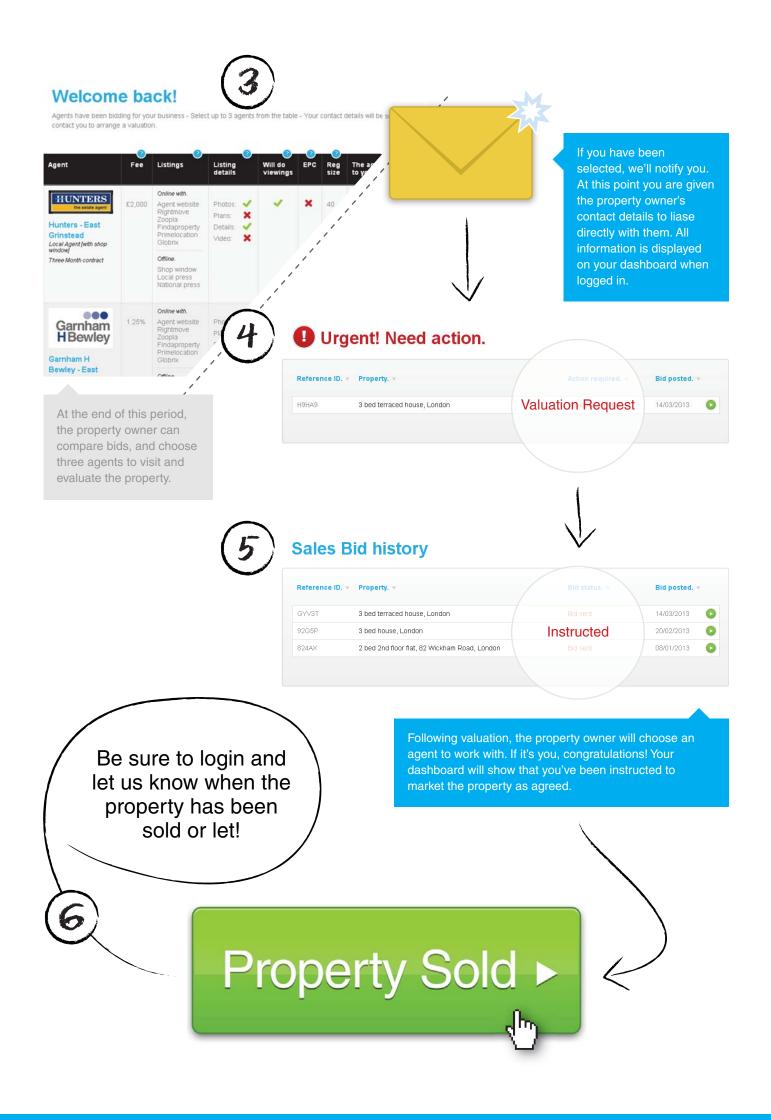

### A successful quote

If your bid is successful, we send you the vendor's contact details. After valuation, the property owner selects an agent to market their property.

### Contract/ Completion

When the property is sold, the successful agent agrees to pay netanagent.com a small fee (see "Need To Know" for more details)

### Will netanagent.com keep us informed if we are successful or unsuccessful?

Yes, we will inform you at each stage via email and also on your dashboard when we have any feedback from the property owner.