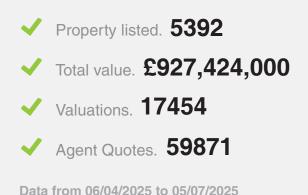

### The Facts

In the last 90 days, netanagent.com has seen the following activity:

The Process

# Bringing estate agents more business

Netanagent helps you by providing new business, be it sales or lettings in your area

> Find out how we can bring you more property >

£927,424,000 worth of property uploaded in the last 90 days Updated: 05 July 2025

Founded in late 2012, netanagent.com has experienced rapid growth with more than £300 million worth of property uploaded to the website in the last 6 months.

Netanagent.com offers a unique risk free way of get more business. We work on a "pay on success" basis, there are no subscription fees or setup costs. You only pay if you successfully sell or let the property.