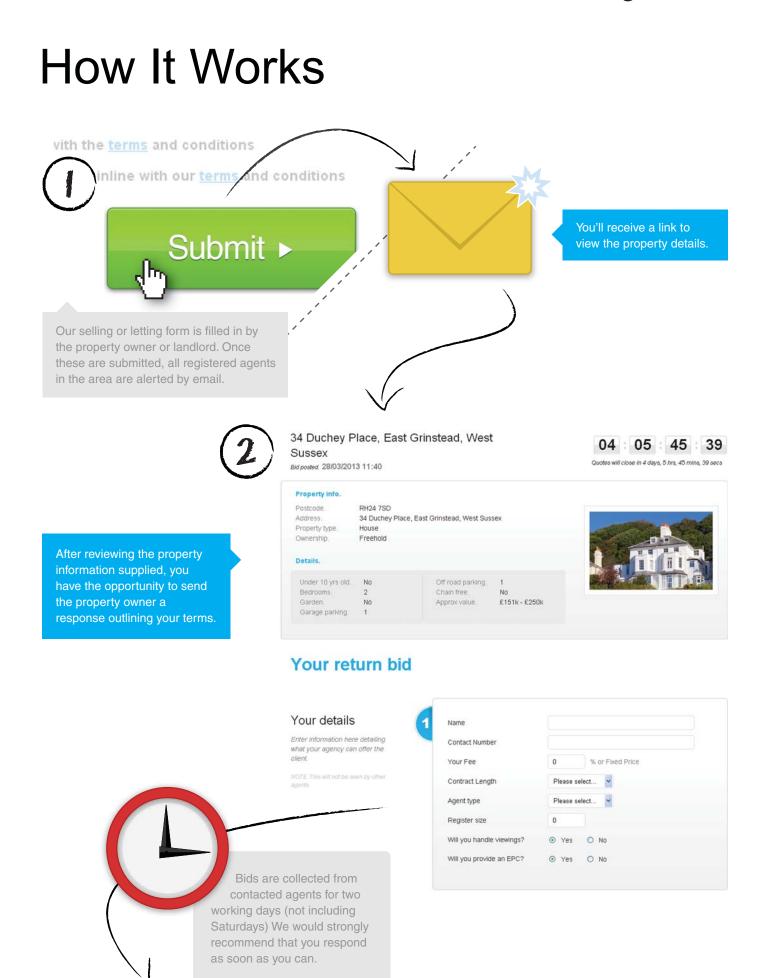

### Vendor/landlord adds their property

You'll receive an email from us, and then have 2 working days to submit a bid. The property owner uses these to select agents for valuation.

### A successful quote

If your bid is successful, we send you the vendor's contact details. After valuation, the property owner selects an agent to market their property.

#### How long do we have to post a quote?

Two full working days (not including Saturdays). We recommend returning your quote as soon as you receive the notification as some vendors/landlords make their selection within the allowed period.